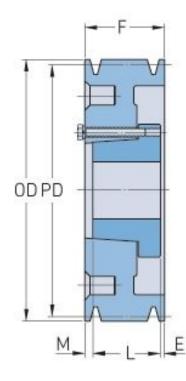

## PHP 6-D400-M

| Pitch diameter<br>(mm)   | 1016      |
|--------------------------|-----------|
| Pitch diameter (in)      | 40        |
| Outside diameter<br>(mm) | 1032.26   |
| Outside diameter<br>(in) | 40.64     |
| Pulley type              | A-3       |
| Bushing no.              | М         |
| Min. bore (mm)           | 50.8      |
| Min. bore (in)           | 2         |
| Max. bore (mm)           | 139.7     |
| Max. bore (in)           | 5.5       |
| F (in)                   | 8 (15/16) |
| E (in)                   | (11/32)   |
| L (in)                   | 6 (3/4)   |
| M (in)                   | 1 (11/16) |
| Weight (lbs)             | 970       |
|                          |           |