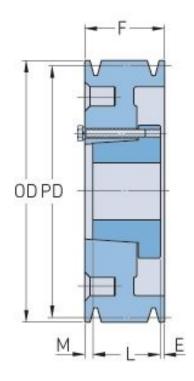

## PHP 6-D330-M

| Pitch diameter<br>(mm)   | 838.2     |
|--------------------------|-----------|
| Pitch diameter (in)      | 33        |
| Outside diameter<br>(mm) | 854.46    |
| Outside diameter (in)    | 33.64     |
| Pulley type              | A-3       |
| Bushing no.              | M         |
| Min. bore (mm)           | 50.8      |
| Min. bore (in)           | 2         |
| Max. bore (mm)           | 139.7     |
| Max. bore (in)           | 5.5       |
| F (in)                   | 8 (15/16) |
| E (in)                   | (11/32)   |
| L (in)                   | 6 (3/4)   |
| M (in)                   | 1 (11/16) |
| Weight (lbs)             | 793.7     |