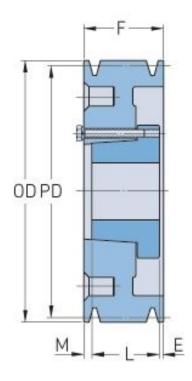

## PHP 6-D200-J

| Pitch diameter<br>(mm) | 508       |
|------------------------|-----------|
| Pitch diameter (in)    | 20        |
| Outside diameter (mm)  | 524.26    |
| Outside diameter (in)  | 20.64     |
| Pulley type            | A-3       |
| Bushing no.            | J         |
| Min. bore (mm)         | 38.1      |
| Min. bore (in)         | 1.5       |
| Max. bore (mm)         | 114.3     |
| Max. bore (in)         | 4.5       |
| F (in)                 | 8 (15/16) |
| E (in)                 | 1 (7/8)   |
| L (in)                 | 4 (5/8)   |
| M (in)                 | 2 (7/16)  |
| Weight (lbs)           | 474       |