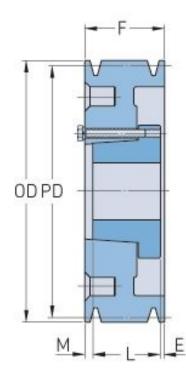

## PHP 6-D160-J

| Pitch diameter<br>(mm)                | 406.4     |
|---------------------------------------|-----------|
| · · · · · · · · · · · · · · · · · · · | 16        |
| Pitch diameter (in)                   | 10        |
| Outside diameter                      | 422.66    |
| (mm)                                  |           |
| Outside diameter                      | 16.64     |
| (in)                                  |           |
| Pulley type                           | A-3       |
|                                       | J         |
| Bushing no.                           | J         |
| Min. bore (mm)                        | 38.1      |
| Min. bore (in)                        | 1.5       |
| Max. bore (mm)                        | 114.3     |
| Max. bore (in)                        | 4.5       |
| F (in)                                | 8 (15/16) |
| E (in)                                | 1 (7/8)   |
| L (in)                                | 4 (5/8)   |
| M (in)                                | 2 (7/16)  |
| Weight (lbs)                          | 374.8     |
|                                       |           |