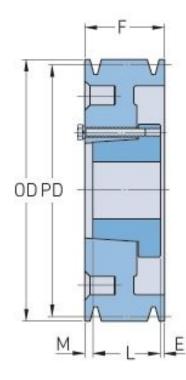

## PHP 6-D155-J

| Pitch diameter      | 393.7     |
|---------------------|-----------|
| (mm)                |           |
| Pitch diameter (in) | 15.5      |
| Outside diameter    | 409.96    |
| (mm)                |           |
| Outside diameter    | 16.14     |
| (in)                |           |
| Pulley type         | A-3       |
| Bushing no.         | J         |
| Min. bore (mm)      | 38.1      |
| Min. bore (in)      | 1.5       |
| Max. bore (mm)      | 114.3     |
| Max. bore (in)      | 4.5       |
| F (in)              | 8 (15/16) |
| E (in)              | 1 (7/8)   |
| L (in)              | 4 (5/8)   |
| M (in)              | 2 (7/16)  |
| Weight (lbs)        | 363.8     |
|                     |           |