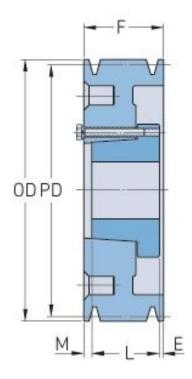

## PHP 6-D150-J

| Pitch diameter<br>(mm)   | 381       |
|--------------------------|-----------|
| Pitch diameter (in)      | 15        |
| Outside diameter<br>(mm) | 397.26    |
| Outside diameter (in)    | 15.64     |
| Pulley type              | A-2       |
| Bushing no.              | J         |
| Min. bore (mm)           | 38.1      |
| Min. bore (in)           | 1.5       |
| Max. bore (mm)           | 114.3     |
| Max. bore (in)           | 4.5       |
| F (in)                   | 8 (15/16) |
| E (in)                   | 1 (7/8)   |
| L (in)                   | 4 (5/8)   |
| M (in)                   | 2 (7/16)  |
| Weight (lbs)             | 352.7     |