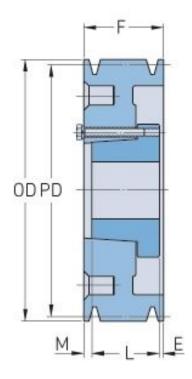

## PHP 6-D145-J

| Pitch diameter<br>(mm)   | 368.3     |
|--------------------------|-----------|
| Pitch diameter (in)      | 14.5      |
| Outside diameter<br>(mm) | 384.56    |
| Outside diameter<br>(in) | 15.14     |
| Pulley type              | A-2       |
| Bushing no.              | J         |
| Min. bore (mm)           | 38.1      |
| Min. bore (in)           | 1.5       |
| Max. bore (mm)           | 114.3     |
| Max. bore (in)           | 4.5       |
| F (in)                   | 8 (15/16) |
| E (in)                   | 1 (7/8)   |
| L (in)                   | 4 (5/8)   |
| M (in)                   | 2 (7/16)  |
| Weight (lbs)             | 330.7     |