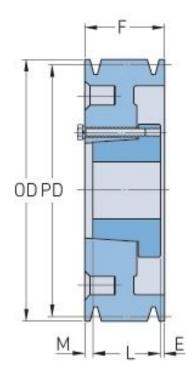

## PHP 6-D140-J

| Pitch diameter<br>(mm)   | 355.6     |
|--------------------------|-----------|
| Pitch diameter (in)      | 14        |
| Outside diameter<br>(mm) | 371.86    |
| Outside diameter<br>(in) | 14.64     |
| Pulley type              | A-2       |
| Bushing no.              | J         |
| Min. bore (mm)           | 38.1      |
| Min. bore (in)           | 1.5       |
| Max. bore (mm)           | 114.3     |
| Max. bore (in)           | 4.5       |
| F (in)                   | 8 (15/16) |
| E (in)                   | 1 (7/8)   |
| L (in)                   | 4 (5/8)   |
| M (in)                   | 2 (7/16)  |
| Weight (lbs)             | 319.7     |