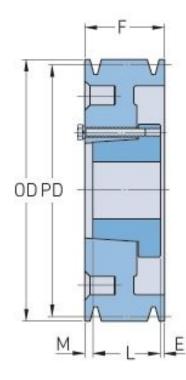

## PHP 6-D135-J

| Pitch diameter<br>(mm)   | 342.9                                   |
|--------------------------|-----------------------------------------|
| Pitch diameter (in)      | 13.5                                    |
| Outside diameter<br>(mm) | 359.16                                  |
| Outside diameter<br>(in) | 14.14                                   |
| Pulley type              | A-2                                     |
| Bushing no.              | J                                       |
| Min. bore (mm)           | 38.1                                    |
| Min. bore (in)           | 1.5                                     |
| Max. bore (mm)           | 114.3                                   |
| Max. bore (in)           | 4.5                                     |
| F (in)                   | 8 (15/16)                               |
| E (in)                   | 1 (7/8)                                 |
| L (in)                   | 4 (5/8)                                 |
| M (in)                   | 2 (7/16)                                |
| Weight (lbs)             | 297.6                                   |
|                          | *************************************** |