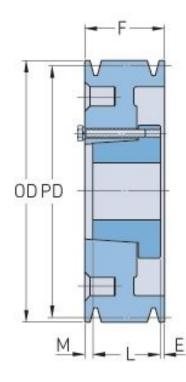

## PHP 6-D130-J

| Pitch diameter<br>(mm)   | 330.2     |
|--------------------------|-----------|
| Pitch diameter (in)      | 13        |
| Outside diameter<br>(mm) | 346.46    |
| Outside diameter<br>(in) | 13.64     |
| Pulley type              | A-2       |
| Bushing no.              | J         |
| Min. bore (mm)           | 38.1      |
| Min. bore (in)           | 1.5       |
| Max. bore (mm)           | 114.3     |
| Max. bore (in)           | 4.5       |
| F (in)                   | 8 (15/16) |
| E (in)                   | 1 (7/8)   |
| L (in)                   | 4 (5/8)   |
| M (in)                   | 2 (7/16)  |
| Weight (lbs)             | 275.6     |
|                          |           |