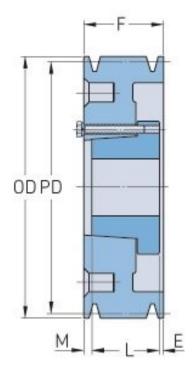

## PHP 6-D120-J

| Pitch diameter<br>(mm) | 304.8     |
|------------------------|-----------|
| Pitch diameter (in)    | 12        |
| Outside diameter (mm)  | 321.06    |
| Outside diameter (in)  | 12.64     |
| Pulley type            | A-1       |
| Bushing no.            | J         |
| Min. bore (mm)         | 38.1      |
| Min. bore (in)         | 1.5       |
| Max. bore (mm)         | 114.3     |
| Max. bore (in)         | 4.5       |
| F (in)                 | 8 (15/16) |
| E (in)                 | 1 (7/8)   |
| L (in)                 | 4 (5/8)   |
| M (in)                 | 2 (7/16)  |
| Weight (lbs)           | 253.5     |