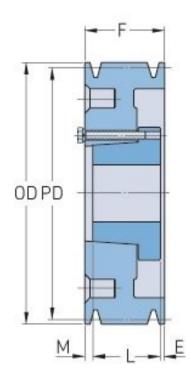

## PHP 5-D580-M

| Pitch diameter<br>(mm) | 1473.2  |
|------------------------|---------|
| Pitch diameter (in)    | 58      |
| Outside diameter (mm)  | 1489.46 |
| Outside diameter (in)  | 58.64   |
| Pulley type            | A-3     |
| Bushing no.            | M       |
| Min. bore (mm)         | 50.8    |
| Min. bore (in)         | 2       |
| Max. bore (mm)         | 139.7   |
| Max. bore (in)         | 5.5     |
| F (in)                 | 7 (1/2) |
| E (in)                 | (11/32) |
| L (in)                 | 6 (3/4) |
| M (in)                 | (13/32) |
| Weight (lbs)           | 1102.3  |