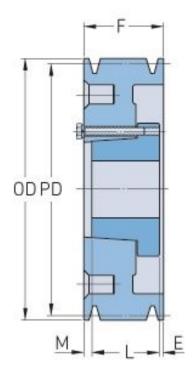

## PHP 5-D400-M

| Pitch diameter<br>(mm)   | 1016    |
|--------------------------|---------|
| Pitch diameter (in)      | 40      |
| Outside diameter<br>(mm) | 1032.26 |
| Outside diameter<br>(in) | 40.64   |
| Pulley type              | A-3     |
| Bushing no.              | M       |
| Min. bore (mm)           | 50.8    |
| Min. bore (in)           | 2       |
| Max. bore (mm)           | 139.7   |
| Max. bore (in)           | 5.5     |
| F (in)                   | 7 (1/2) |
| E (in)                   | (11/32) |
| L (in)                   | 6 (3/4) |
| M (in)                   | (13/32) |
| Weight (lbs)             | 859.8   |