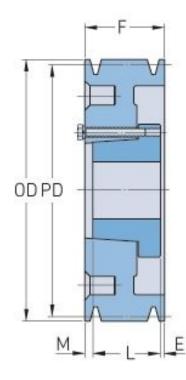

## PHP 5-D330-M

| Pitch diameter<br>(mm)   | 838.2   |
|--------------------------|---------|
| Pitch diameter (in)      | 33      |
| Outside diameter<br>(mm) | 854.46  |
| Outside diameter<br>(in) | 33.64   |
| Pulley type              | A-3     |
| Bushing no.              | М       |
| Min. bore (mm)           | 50.8    |
| Min. bore (in)           | 2       |
| Max. bore (mm)           | 139.7   |
| Max. bore (in)           | 5.5     |
| F (in)                   | 7 (1/2) |
| E (in)                   | (11/32) |
| L (in)                   | 6 (3/4) |
| M (in)                   | (13/32) |
| Weight (lbs)             | 705.5   |
|                          |         |