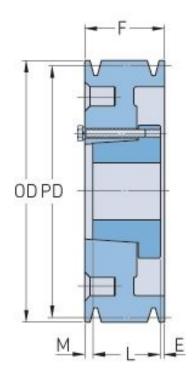

## PHP 5-D270-M

| Pitch diameter<br>(mm) | 685.8   |
|------------------------|---------|
| Pitch diameter (in)    | 27      |
| Outside diameter (mm)  | 702.06  |
| Outside diameter (in)  | 27.64   |
| Pulley type            | A-3     |
| Bushing no.            | M       |
| Min. bore (mm)         | 50.8    |
| Min. bore (in)         | 2       |
| Max. bore (mm)         | 139.7   |
| Max. bore (in)         | 5.5     |
| F (in)                 | 7 (1/2) |
| E (in)                 | (11/32) |
| L (in)                 | 6 (3/4) |
| M (in)                 | (13/32) |
| Weight (lbs)           | 573.2   |