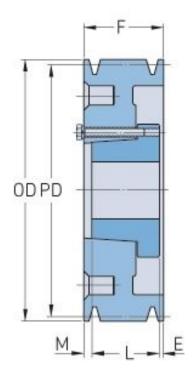

## PHP 5-D220-J

| Pitch diameter<br>(mm)   | 558.8   |
|--------------------------|---------|
| Pitch diameter (in)      | 22      |
| Outside diameter<br>(mm) | 575.06  |
| Outside diameter<br>(in) | 22.64   |
| Pulley type              | A-3     |
| Bushing no.              | J       |
| Min. bore (mm)           | 38.1    |
| Min. bore (in)           | 1.5     |
| Max. bore (mm)           | 114.3   |
| Max. bore (in)           | 4.5     |
| F (in)                   | 7 (1/2) |
| E (in)                   | (1/8)   |
| L (in)                   | 4 (5/8) |
| M (in)                   | 2 (3/4) |
| Weight (lbs)             | 418.9   |