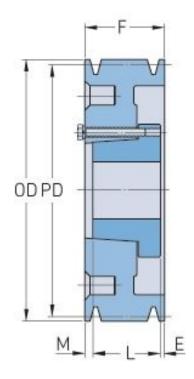

## PHP 5-D200-J

| Pitch diameter<br>(mm)   | 508     |
|--------------------------|---------|
| Pitch diameter (in)      | 20      |
| Outside diameter (mm)    | 524.26  |
| Outside diameter<br>(in) | 20.64   |
| Pulley type              | A-3     |
| Bushing no.              | J       |
| Min. bore (mm)           | 38.1    |
| Min. bore (in)           | 1.5     |
| Max. bore (mm)           | 114.3   |
| Max. bore (in)           | 4.5     |
| F (in)                   | 7 (1/2) |
| E (in)                   | (1/8)   |
| L (in)                   | 4 (5/8) |
| M (in)                   | 2 (3/4) |
| Weight (lbs)             | 352.7   |