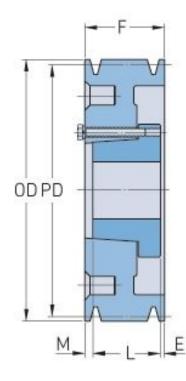

## PHP 5-D160-F

| Pitch diameter           | 406.4     |
|--------------------------|-----------|
| (mm)                     |           |
| Pitch diameter (in)      | 16        |
| Outside diameter         | 422.66    |
| (mm)                     |           |
| Outside diameter<br>(in) | 16.64     |
| Pulley type              | A-3       |
| Bushing no.              | F         |
| Min. bore (mm)           | 25.4      |
| Min. bore (in)           | 1         |
| Max. bore (mm)           | 101.6     |
| Max. bore (in)           | 4         |
| F (in)                   | 7 (1/2)   |
| E (in)                   | 1 (23/32) |
| L (in)                   | 3 (3/4)   |
| M (in)                   | 2 (1/32)  |
| Weight (lbs)             | 286.6     |
|                          |           |