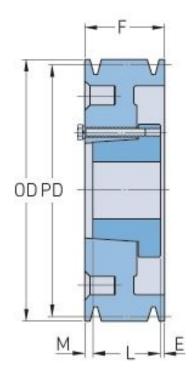

## PHP 5-D155-F

| Pitch diameter<br>(mm)   | 393.7     |
|--------------------------|-----------|
| Pitch diameter (in)      | 15.5      |
| Outside diameter (mm)    | 409.96    |
| Outside diameter<br>(in) | 16.14     |
| Pulley type              | A-3       |
| Bushing no.              | F         |
| Min. bore (mm)           | 25.4      |
| Min. bore (in)           | 1         |
| Max. bore (mm)           | 101.6     |
| Max. bore (in)           | 4         |
| F (in)                   | 7 (1/2)   |
| E (in)                   | 1 (23/32) |
| L (in)                   | 3 (3/4)   |
| M (in)                   | 2 (1/32)  |
| Weight (lbs)             | 275.6     |