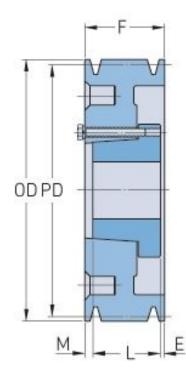

## PHP 5-D150-F

| Pitch diameter<br>(mm)   | 381       |
|--------------------------|-----------|
| Pitch diameter (in)      | 15        |
| Outside diameter<br>(mm) | 397.26    |
| Outside diameter<br>(in) | 15.64     |
| Pulley type              | A-3       |
| Bushing no.              | F         |
| Min. bore (mm)           | 25.4      |
| Min. bore (in)           | 1         |
| Max. bore (mm)           | 101.6     |
| Max. bore (in)           | 4         |
| F (in)                   | 7 (1/2)   |
| E (in)                   | 1 (23/32) |
| L (in)                   | 3 (3/4)   |
| M (in)                   | 2 (1/32)  |
| Weight (lbs)             | 264.6     |
|                          | /         |