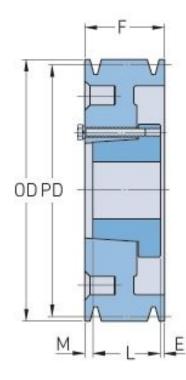

## PHP 5-D140-F

| Pitch diameter<br>(mm)   | 355.6                                   |
|--------------------------|-----------------------------------------|
| Pitch diameter (in)      | 14                                      |
| Outside diameter<br>(mm) | 371.86                                  |
| Outside diameter<br>(in) | 14.64                                   |
| Pulley type              | A-2                                     |
| Bushing no.              | F                                       |
| Min. bore (mm)           | 25.4                                    |
| Min. bore (in)           | 1                                       |
| Max. bore (mm)           | 101.6                                   |
| Max. bore (in)           | 4                                       |
| F (in)                   | 7 (1/2)                                 |
| E (in)                   | 1 (23/32)                               |
| L (in)                   | 3 (3/4)                                 |
| M (in)                   | 2 (1/32)                                |
| Weight (lbs)             | 233.7                                   |
|                          | *************************************** |