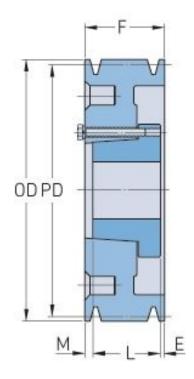

## PHP 5-D135-F

| Pitch diameter<br>(mm) | 342.9     |
|------------------------|-----------|
| Pitch diameter (in)    | 13.5      |
| Outside diameter (mm)  | 359.16    |
| Outside diameter (in)  | 14.14     |
| Pulley type            | A-2       |
| Bushing no.            | F         |
| Min. bore (mm)         | 25.4      |
| Min. bore (in)         | 1         |
| Max. bore (mm)         | 101.6     |
| Max. bore (in)         | 4         |
| F (in)                 | 7 (1/2)   |
| E (in)                 | 1 (23/32) |
| L (in)                 | 3 (3/4)   |
| M (in)                 | 2 (1/32)  |
| Weight (lbs)           | 224.9     |