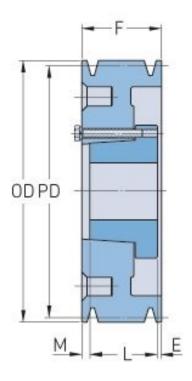

## PHP 5-D120-F

| Pitch diameter<br>(mm) | 304.8     |
|------------------------|-----------|
| Pitch diameter (in)    | 12        |
| Outside diameter (mm)  | 321.06    |
| Outside diameter (in)  | 12.64     |
| Pulley type            | A-2       |
| Bushing no.            | F         |
| Min. bore (mm)         | 25.4      |
| Min. bore (in)         | 1         |
| Max. bore (mm)         | 101.6     |
| Max. bore (in)         | 4         |
| F (in)                 | 7 (1/2)   |
| E (in)                 | 1 (23/32) |
| L (in)                 | 3 (3/4)   |
| M (in)                 | 2 (1/32)  |
| Weight (lbs)           | 205       |