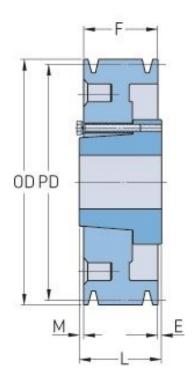

## PHP 4-D580-M

| Pitch diameter<br>(mm) | 1473.2   |
|------------------------|----------|
| Outside diameter (mm)  | 1489.46  |
| Pulley type            | B-3      |
| Bushing no.            | M        |
| Min. bore (mm)         | 50.8     |
| Max. bore (mm)         | 139.7    |
| F (in)                 | 6 (1/16) |
| E (in)                 | (11/32)  |
| L (in)                 | 6 (3/4)  |
| M (in)                 | 1 (1/32) |
| Weight (lbs)           | 925.9    |