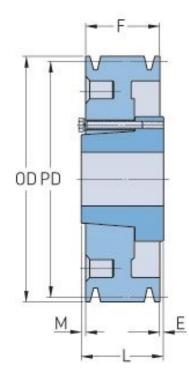

## PHP 4-D480-M

|                  | 1010.0    |
|------------------|-----------|
| Pitch diameter   | 1219.2    |
| (mm)             |           |
| ·····            | 1235.46   |
| Outside diameter | 1233:40   |
| (mm)             |           |
| Pulley type      | B-3       |
| ·                | N (       |
| Bushing no.      | М         |
| Min. bore (mm)   | 50.8      |
|                  | 100 -     |
| Max. bore (mm)   | 139.7     |
| F (in)           | 6 (1/16)  |
|                  | · · · · · |
| E (in)           | (11/32)   |
| L (in)           | 6 (3/4)   |
|                  |           |
| M (in)           | 1 (1/32)  |
| Weight (lbs)     | 837.8     |
|                  |           |