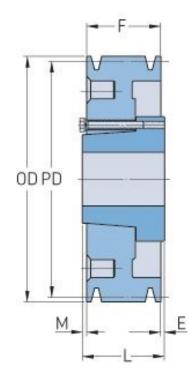

## PHP 4-D440-M

| Pitch diameter<br>(mm)   | 1016     |
|--------------------------|----------|
| Outside diameter<br>(mm) | 1032.26  |
| Pulley type              | B-3      |
| Bushing no.              | М        |
| Min. bore (mm)           | 50.8     |
| Max. bore (mm)           | 139.7    |
| F (in)                   | 6 (1/16) |
| E (in)                   | (11/32)  |
| L (in)                   | 6 (3/4)  |
| M (in)                   | 1 (1/32) |
| Weight (lbs)             | 767.2    |
|                          |          |