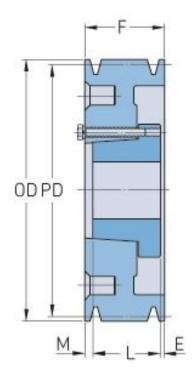

## PHP 4-D220-J

| Pitch diameter<br>(mm) | 558.8    |
|------------------------|----------|
| Outside diameter (mm)  | 575.06   |
| Pulley type            | A-3      |
| Bushing no.            | J        |
| Min. bore (mm)         | 38.1     |
| Max. bore (mm)         | 114.3    |
| F (in)                 | 6 (1/16) |
| E (in)                 | (1/8)    |
| L (in)                 | 4 (5/8)  |
| M (in)                 | 1 (5/16) |
| Weight (lbs)           | 341.7    |