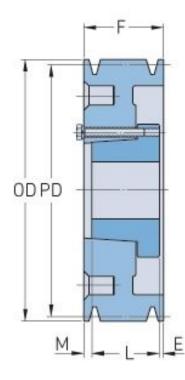

## PHP 4-D155-F

| Pitch diameter<br>(mm)   | 393.7     |
|--------------------------|-----------|
| Outside diameter<br>(mm) | 409.96    |
| Pulley type              | A-3       |
| Bushing no.              | F         |
| Min. bore (mm)           | 25.4      |
| Max. bore (mm)           | 101.6     |
| F (in)                   | 6 (1/16)  |
| E (in)                   | (31/32)   |
| L (in)                   | 3 (3/4)   |
| M (in)                   | 1 (11/32) |
| Weight (lbs)             | 224.9     |