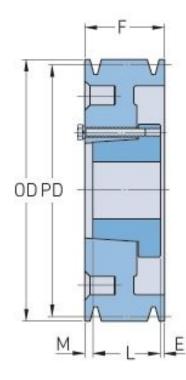

## PHP 4-D150-F

| Pitch diameter<br>(mm)   | 381       |
|--------------------------|-----------|
| Outside diameter<br>(mm) | 397.26    |
| Pulley type              | A-3       |
| Bushing no.              | F         |
| Min. bore (mm)           | 25.4      |
| Max. bore (mm)           | 101.6     |
| F (in)                   | 6 (1/16)  |
| E (in)                   | (31/32)   |
| L (in)                   | 3 (3/4)   |
| M (in)                   | 1 (11/32) |
| Weight (lbs)             | 218.3     |
|                          |           |