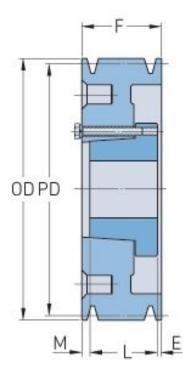

## PHP 4-D145-F

| Pitch diameter (mm)   | 368.3     |
|-----------------------|-----------|
| Outside diameter (mm) | 384.56    |
| Pulley type           | A-3       |
| Bushing no.           | F         |
| Min. bore (mm)        | 25.4      |
| Max. bore (mm)        | 101.6     |
| F (in)                | 6 (1/16)  |
| E (in)                | (31/32)   |
| L (in)                | 3 (3/4)   |
| M (in)                | 1 (11/32) |
| Weight (lbs)          | 209.4     |