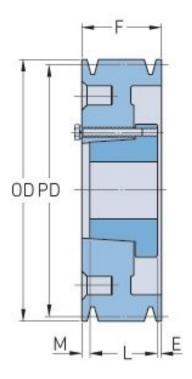

## PHP 4-D140-F

| Diâmetro primitivo<br>(mm) | 355.6     |
|----------------------------|-----------|
| Diâmetro externo<br>(mm)   | 371.86    |
| Tipo de polie              | A-2       |
| Número do<br>casquilho     | F         |
| Furo mínimo (mm)           | 25.4      |
| Furo máximo (mm)           | 101.6     |
| F (in)                     | 6 (1/16)  |
| E (in)                     | (31/32)   |
| L (in)                     | 3 (3/4)   |
| M (in)                     | 1 (11/32) |
| Peso (lbs)                 | 202.8     |