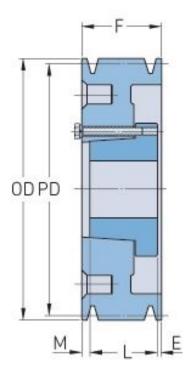

## PHP 4-D135-F

| Pitch diameter<br>(mm) | 342.9     |
|------------------------|-----------|
| Outside diameter (mm)  | 359.16    |
| Pulley type            | A-2       |
| Bushing no.            | F         |
| Min. bore (mm)         | 25.4      |
| Max. bore (mm)         | 101.6     |
| F (in)                 | 6 (1/16)  |
| E (in)                 | (31/32)   |
| L (in)                 | 3 (3/4)   |
| M (in)                 | 1 (11/32) |
| Weight (lbs)           | 196.2     |