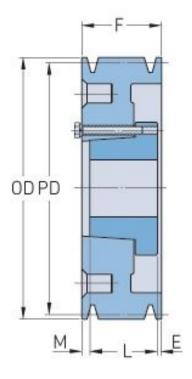

## PHP 4-D120-F

| Pitch diameter<br>(mm) | 304.8     |
|------------------------|-----------|
| Outside diameter (mm)  | 321.06    |
| Pulley type            | A-2       |
| Bushing no.            | F         |
| Min. bore (mm)         | 25.4      |
| Max. bore (mm)         | 101.6     |
| F (in)                 | 6 (1/16)  |
| E (in)                 | (31/32)   |
| L (in)                 | 3 (3/4)   |
| M (in)                 | 1 (11/32) |
| Weight (lbs)           | 183       |