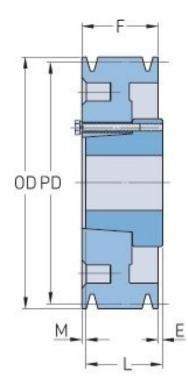

## PHP 3-D440-J

| Pitch diameter<br>(mm)   | 1016    |
|--------------------------|---------|
| Outside diameter<br>(mm) | 1032.26 |
| Pulley type              | D-3     |
| Bushing no.              | J       |
| Min. bore (mm)           | 38.1    |
| Max. bore (mm)           | 114.3   |
| F (in)                   | 4 (5/8) |
| E (in)                   | (1/4)   |
| L (in)                   | 4 (5/8) |
| M (in)                   | (1/4)   |
| Weight (lbs)             | 661.4   |