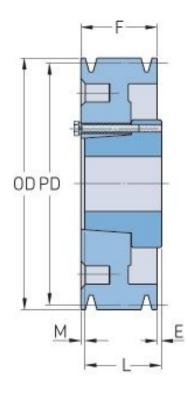

## PHP 3-D200-J

| Pitch diameter<br>(mm)   | 508     |
|--------------------------|---------|
| Outside diameter<br>(mm) | 524.26  |
| Pulley type              | D-3     |
| Bushing no.              | J       |
| Min. bore (mm)           | 38.1    |
| Max. bore (mm)           | 114.3   |
| F (in)                   | 4 (5/8) |
| E (in)                   | (1/4)   |
| L (in)                   | 4 (5/8) |
| M (in)                   | (1/4)   |
| Weight (lbs)             | 264.6   |
|                          |         |