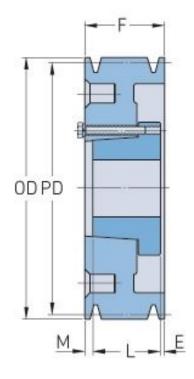

## PHP 3-D160-F

| Pitch diameter<br>(mm) | 406.4   |
|------------------------|---------|
| Outside diameter (mm)  | 422.66  |
| Pulley type            | A-3     |
| Bushing no.            | F       |
| Min. bore (mm)         | 25.4    |
| Max. bore (mm)         | 101.6   |
| F (in)                 | 4 (5/8) |
| E (in)                 | (5/32)  |
| L (in)                 | 3 (3/4) |
| M (in)                 | (23/32) |
| Weight (lbs)           | 211.6   |