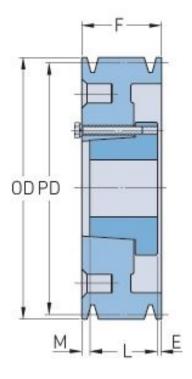

## PHP 3-D135-F

| Pitch diameter<br>(mm) | 342.9   |
|------------------------|---------|
| Outside diameter (mm)  | 359.16  |
| Pulley type            | A-2     |
| Bushing no.            | F       |
| Min. bore (mm)         | 25.4    |
| Max. bore (mm)         | 101.6   |
| F (in)                 | 4 (5/8) |
| E (in)                 | (5/32)  |
| L (in)                 | 3 (3/4) |
| M (in)                 | (23/32) |
| Weight (lbs)           | 174.2   |