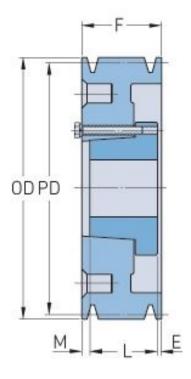

## PHP 3-D120-F

| Pitch diameter<br>(mm) | 304.8   |
|------------------------|---------|
| Outside diameter (mm)  | 321.06  |
| Pulley type            | A-2     |
| Bushing no.            | F       |
| Min. bore (mm)         | 25.4    |
| Max. bore (mm)         | 101.6   |
| F (in)                 | 4 (5/8) |
| E (in)                 | (5/32)  |
| L (in)                 | 3 (3/4) |
| M (in)                 | (23/32) |
| Weight (lbs)           | 154.3   |