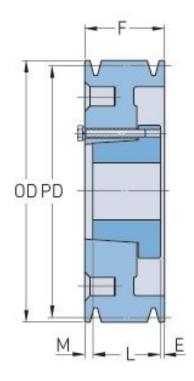

## PHP 8-C500-M

| Pitch diameter<br>(mm)   | 1270     |
|--------------------------|----------|
| Pitch diameter (in)      | 50       |
| Outside diameter<br>(mm) | 1280.16  |
| Outside diameter<br>(in) | 50.4     |
| Pulley type              | A-3      |
| Bushing no.              | M        |
| Min. bore (mm)           | 50.8     |
| Min. bore (in)           | 2        |
| Max. bore (mm)           | 139.7    |
| Max. bore (in)           | 5.5      |
| F (in)                   | 8 (1/4)  |
| E (in)                   | (9/32)   |
| L (in)                   | 6 (3/4)  |
| M (in)                   | 1 (7/32) |
| Weight (lbs)             | 1047.2   |