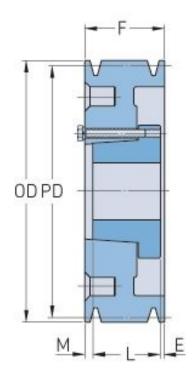

## PHP 8-C440-M

| Pitch diameter<br>(mm) | 1117.6   |
|------------------------|----------|
| Pitch diameter (in)    | 44       |
| Outside diameter (mm)  | 1127.76  |
| Outside diameter (in)  | 44.4     |
| Pulley type            | A-3      |
| Bushing no.            | M        |
| Min. bore (mm)         | 50.8     |
| Min. bore (in)         | 2        |
| Max. bore (mm)         | 139.7    |
| Max. bore (in)         | 5.5      |
| F (in)                 | 8 (1/4)  |
| E (in)                 | (9/32)   |
| L (in)                 | 6 (3/4)  |
| M (in)                 | 1 (7/32) |
| Weight (lbs)           | 881.8    |