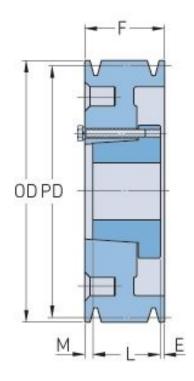

## PHP 8-C360-M

| Pitch diameter<br>(mm) | 914.4    |
|------------------------|----------|
| Pitch diameter (in)    | 36       |
| Outside diameter (mm)  | 924.56   |
| Outside diameter (in)  | 36.4     |
| Pulley type            | A-3      |
| Bushing no.            | M        |
| Min. bore (mm)         | 50.8     |
| Min. bore (in)         | 2        |
| Max. bore (mm)         | 139.7    |
| Max. bore (in)         | 5.5      |
| F (in)                 | 8 (1/4)  |
| E (in)                 | (9/32)   |
| L (in)                 | 6 (3/4)  |
| M (in)                 | 1 (7/32) |
| Weight (lbs)           | 674.6    |