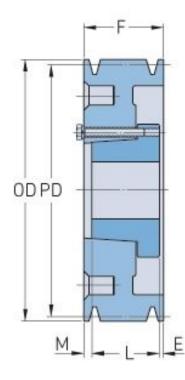

## PHP 8-C160-F

| Pitch diameter      | 406.4     |
|---------------------|-----------|
| (mm)                |           |
| Pitch diameter (in) | 16        |
| Outside diameter    | 416.56    |
| (mm)                |           |
| Outside diameter    | 16.4      |
| (in)                |           |
| Pulley type         | A-3       |
| Bushing no.         | F         |
| Min. bore (mm)      | 25.4      |
| Min. bore (in)      | 1         |
| Max. bore (mm)      | 101.6     |
| Max. bore (in)      | 4         |
| F (in)              | 8 (1/4)   |
| E (in)              | 1 (29/32) |
| L (in)              | 3 (3/4)   |
| M (in)              | 2 (19/32) |
| Weight (lbs)        | 249.1     |
|                     |           |