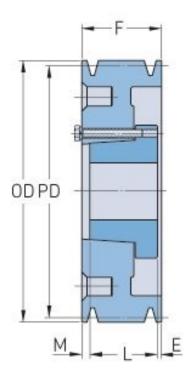

## PHP 8-C140-F

| Pitch diameter<br>(mm)   | 355.6     |
|--------------------------|-----------|
| Pitch diameter (in)      | 14        |
| Outside diameter (mm)    | 365.76    |
| Outside diameter<br>(in) | 14.4      |
| Pulley type              | A-3       |
| Bushing no.              | F         |
| Min. bore (mm)           | 25.4      |
| Min. bore (in)           | 1         |
| Max. bore (mm)           | 101.6     |
| Max. bore (in)           | 4         |
| F (in)                   | 8 (1/4)   |
| E (in)                   | 1 (29/32) |
| L (in)                   | 3 (3/4)   |
| M (in)                   | 2 (19/32) |
| Weight (lbs)             | 213.8     |