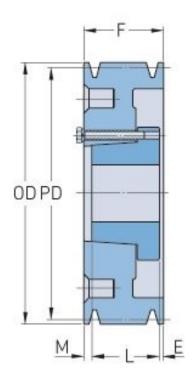

## PHP 8-C120-F

| Pitch diameter<br>(mm) | 304.8     |
|------------------------|-----------|
| Pitch diameter (in)    | 12        |
| Outside diameter (mm)  | 314.96    |
| Outside diameter (in)  | 12.4      |
| Pulley type            | A-3       |
| Bushing no.            | F         |
| Min. bore (mm)         | 25.4      |
| Min. bore (in)         | 1         |
| Max. bore (mm)         | 101.6     |
| Max. bore (in)         | 4         |
| F (in)                 | 8 (1/4)   |
| E (in)                 | 1 (29/32) |
| L (in)                 | 3 (3/4)   |
| M (in)                 | 2 (19/32) |
| Weight (lbs)           | 183       |