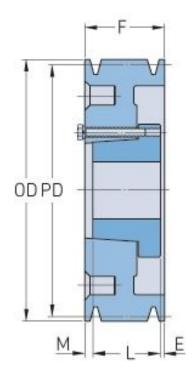

## PHP 8-C105-F

| Pitch diameter<br>(mm) | 266.7     |
|------------------------|-----------|
| Pitch diameter (in)    | 10.5      |
| Outside diameter (mm)  | 276.86    |
| Outside diameter (in)  | 10.9      |
| Pulley type            | A-2       |
| Bushing no.            | F         |
| Min. bore (mm)         | 25.4      |
| Min. bore (in)         | 1         |
| Max. bore (mm)         | 101.6     |
| Max. bore (in)         | 4         |
| F (in)                 | 8 (1/4)   |
| E (in)                 | 1 (29/32) |
| L (in)                 | 3 (3/4)   |
| M (in)                 | 2 (19/32) |
| Weight (lbs)           | 160.9     |