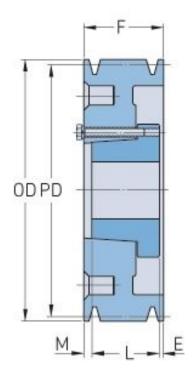

## PHP 8-C100-F

| Pitch diameter<br>(mm)   | 254       |
|--------------------------|-----------|
| Pitch diameter (in)      | 10        |
| Outside diameter<br>(mm) | 264.16    |
| Outside diameter<br>(in) | 10.4      |
| Pulley type              | A-1       |
| Bushing no.              | F         |
| Min. bore (mm)           | 25.4      |
| Min. bore (in)           | 1         |
| Max. bore (mm)           | 101.6     |
| Max. bore (in)           | 4         |
| F (in)                   | 8 (1/4)   |
| E (in)                   | 1 (29/32) |
| L (in)                   | 3 (3/4)   |
| M (in)                   | 2 (19/32) |
| Weight (lbs)             | 152.1     |