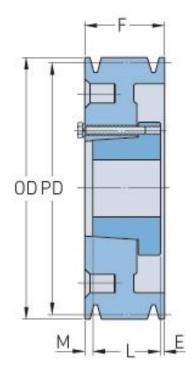

## PHP 8-C95-F

| Pitch diameter<br>(mm) | 241.3     |
|------------------------|-----------|
| Pitch diameter (in)    | 9.5       |
| Outside diameter (mm)  | 251.46    |
| Outside diameter (in)  | 9.9       |
| Pulley type            | A-1       |
| Bushing no.            | F         |
| Min. bore (mm)         | 25.4      |
| Min. bore (in)         | 1         |
| Max. bore (mm)         | 101.6     |
| Max. bore (in)         | 4         |
| F (in)                 | 8 (1/4)   |
| E (in)                 | 1 (29/32) |
| L (in)                 | 3 (3/4)   |
| M (in)                 | 2 (19/32) |
| Weight (lbs)           | 143.3     |