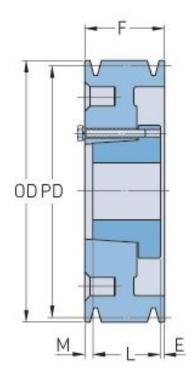

## PHP 8-C90-F

| Pitch diameter<br>(mm)   | 228.6     |
|--------------------------|-----------|
| Pitch diameter (in)      | 9         |
| Outside diameter<br>(mm) | 238.76    |
| Outside diameter (in)    | 9.4       |
| Pulley type              | A-1       |
| Bushing no.              | F         |
| Min. bore (mm)           | 25.4      |
| Min. bore (in)           | 1         |
| Max. bore (mm)           | 101.6     |
| Max. bore (in)           | 4         |
| F (in)                   | 8 (1/4)   |
| E (in)                   | 1 (29/32) |
| L (in)                   | 3 (3/4)   |
| M (in)                   | 2 (19/32) |
| Weight (lbs)             | 132.3     |