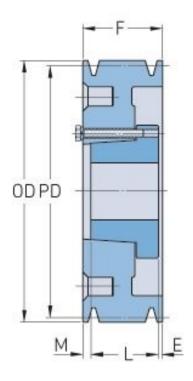

## PHP 8-C80-E

| Pitch diameter (mm)   | 203.2     |
|-----------------------|-----------|
| Pitch diameter (in)   | 8         |
| Outside diameter (mm) | 213.36    |
| Outside diameter (in) | 8.4       |
| Pulley type           | A-1       |
| Bushing no.           | Е         |
| Min. bore (mm)        | 22.22     |
| Min. bore (in)        | 0.87      |
| Max. bore (mm)        | 88.9      |
| Max. bore (in)        | 3.5       |
| F (in)                | 8 (1/4)   |
| E (in)                | 2 (1/32)  |
| L (in)                | 2 (3/4)   |
| M (in)                | 3 (15/32) |
| Weight (lbs)          | 94.8      |