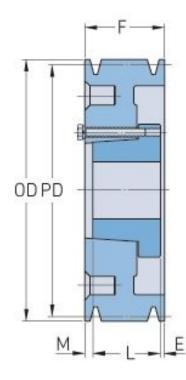

## PHP 6-C440-J

| Pitch diameter      | 1117.6   |
|---------------------|----------|
| (mm)                |          |
| Pitch diameter (in) | 44       |
| Outside diameter    | 1127.76  |
| (mm)                |          |
| Outside diameter    | 44.4     |
| (in)                |          |
| Pulley type         | A-3      |
| Bushing no.         | J        |
| Min. bore (mm)      | 38.1     |
| Min. bore (in)      | 1.5      |
| Max. bore (mm)      | 114.3    |
| Max. bore (in)      | 4.5      |
| F (in)              | 6 (1/4)  |
| E (in)              | (1/16)   |
| L (in)              | 4 (5/8)  |
| M (in)              | 1 (9/16) |
| Weight (lbs)        | 659.2    |
|                     |          |